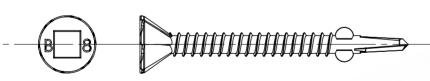

## **B8 Square Drive Wing Drillers**

RANGE OF B8 SQUARE DRIVE WING DRILLERS IN CLAM AND BULK FOR FIXING TIMBER TO METAL

ESTIMATED TIME OF ARRIVAL: AVAILABLE NOW

## KEY FEATURES AND BENEFITS

- B8 Coated
- Square Drive
- Countersunk
- TPI 16
- Coarse Thread

<u>PLEASE NOTE:</u> these are not recommended to be used for fixing decking to steel.

| PRODUCT<br>CODE | BARCODE       | DESCRIPTION                       | QTY |
|-----------------|---------------|-----------------------------------|-----|
| SWCRQC8100402I  | 9337357369704 | SCR WNG CSK SQ 10G X 40 B8 500    | 500 |
| SWCRQC8100452K  | 9337357364976 | SCR WNG CSK SQ 10G X 45 B8 500    | 500 |
| SWQC8100350     | 9337357278006 | SCR WNG CSK SQ 10G X 35 B8 CLAM50 | 50  |
| SWQC8100400     | 9337357278112 | SCR WNG CSK SQ 10G X 40 B8 CLAM50 | 50  |
| SWQC8100450     | 9337357278099 | SCR WNG CSK SQ 10G X 45 B8 CLAM50 | 50  |