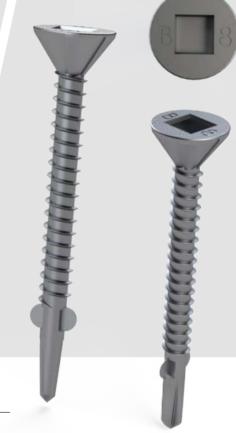

## **B8 Square Drive Wing Drillers**

RANGE OF B8 SQUARE DRIVE WING DRILLERS IN CLAM AND BULK FOR FIXING TIMBER TO METAL

ESTIMATED TIME OF ARRIVAL: AVAILABLE NOW

## KEY FEATURES AND BENEFITS

- B8 Coated
- Square Drive
- Countersunk
- TPI 16
- Coarse Thread

<u>PLEASE NOTE:</u> these are not recommended to be used for fixing decking to steel.

| PRODUCT<br>CODE | BARCODE       | DESCRIPTION                       | QTY |
|-----------------|---------------|-----------------------------------|-----|
| SWCRQC8100402I  | 9337357369704 | SCR WNG CSK SQ 10G X 40 B8 500    | 500 |
| SWCRQC8100452K  | 9337357364976 | SCR WNG CSK SQ 10G X 45 B8 500    | 500 |
| SWQC8100350     | 9337357278006 | SCR WNG CSK SQ 10G X 35 B8 CLAM50 | 50  |
| SWQC8100400     | 9337357278112 | SCR WNG CSK SQ 10G X 40 B8 CLAM50 | 50  |
| SWQC8100450     | 9337357278099 | SCR WNG CSK SQ 10G X 45 B8 CLAM50 | 50  |